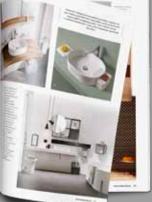

# mod.byt

FORMATS (in mm)

| TECHNICAL INFORMATION                                                                  |                                                                                                   | Products pages – Advertorial                                                                                                                                                                 |  |
|----------------------------------------------------------------------------------------|---------------------------------------------------------------------------------------------------|----------------------------------------------------------------------------------------------------------------------------------------------------------------------------------------------|--|
| Published:<br>Print type:<br>Periodicity:<br>Volume:<br>Editor-in-chief:<br>Publisher: | since 1997<br>offset<br>monthly<br>164–228 pages<br>Lucie Spoustová<br>Business Media CZ s. r. o. | <ul> <li>processed editor</li> <li>1/1 page – 3–4 images with descriptions + price + contact</li> <li>2/1 page – 6–7 images with descriptions + + whole picture + price + contact</li> </ul> |  |

SVĚT KOUF

WORD OF BATHROOMS Special issue of the Modern flat magazine is published quarterly and deals in depth with building, furnishing and using of bathrooms. It follows trends, new technologies, possibilities for renovations, news on our market and expert opinions. The magazine is supplemented by inspiring realizations which the read-ers should not miss. Products are published with complete information including prices and contacts for the suppliers.