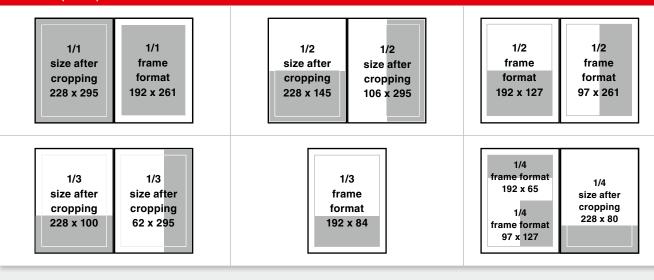

# mod.byt

FORMATS (in mm)

| TECHNICAL INFORMATION                                                                  |                                                                                                   | Products pages – Advertorial                                                                                                                                                                 |  |
|----------------------------------------------------------------------------------------|---------------------------------------------------------------------------------------------------|----------------------------------------------------------------------------------------------------------------------------------------------------------------------------------------------|--|
| Published:<br>Print type:<br>Periodicity:<br>Volume:<br>Editor-in-chief:<br>Publisher: | since 1997<br>offset<br>monthly<br>164–228 pages<br>Lucie Spoustová<br>Business Media CZ s. r. o. | <ul> <li>processed editor</li> <li>1/1 page – 3–4 images with descriptions + price + contact</li> <li>2/1 page – 6–7 images with descriptions + + whole picture + price + contact</li> </ul> |  |