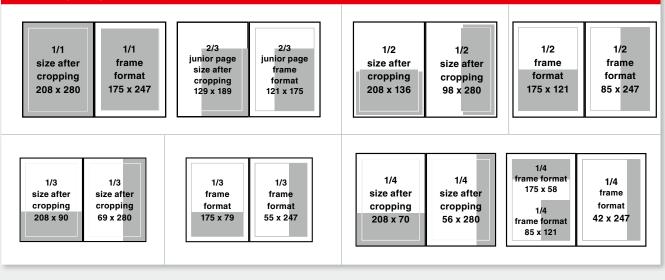

# **BYDLEN**

FORMATS (in mm)

| TECHNICAL INFORMATION                                                                  |                                                                                               | Products pages – Advertorial                                                                                                                                                                 |
|----------------------------------------------------------------------------------------|-----------------------------------------------------------------------------------------------|----------------------------------------------------------------------------------------------------------------------------------------------------------------------------------------------|
| Published:<br>Print type:<br>Periodicity:<br>Volume:<br>Editor-in-chief:<br>Publisher: | since 1979<br>offset<br>monthly<br>124 pages<br>Lucie Spoustová<br>Business Media CZ s. r. o. | <ul> <li>processed editor</li> <li>1/1 page – 3–4 images with descriptions + price + contact</li> <li>2/1 page – 6–7 images with descriptions + + whole picture + price + contact</li> </ul> |