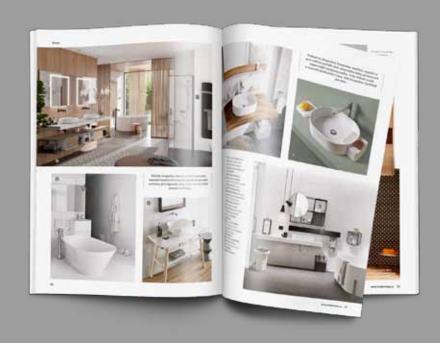

| TECHNICAL INFORMATION                                                                  |                                                                                                | Products pages – Advertorial                                                                                                                                                                 |  |
|----------------------------------------------------------------------------------------|------------------------------------------------------------------------------------------------|----------------------------------------------------------------------------------------------------------------------------------------------------------------------------------------------|--|
| Published:<br>Print type:<br>Periodicity:<br>Volume:<br>Editor-in-chief:<br>Publisher: | since 2000<br>offset<br>quarterly<br>92 pages<br>Lucie Spoustová<br>Business Media CZ s. r. o. | <ul> <li>processed editor</li> <li>1/1 page – 3–4 images with descriptions + price + contact</li> <li>2/1 page – 6–7 images with descriptions + + whole picture + price + contact</li> </ul> |  |